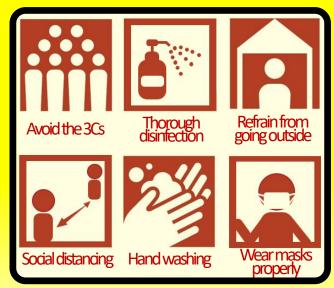

## Be careful when going out

We need your cooperation to control the spread of infection.

- Please practice infection prevention measures even more than before!
- Shop alone, avoid crowded hours, and reduce the frequency
- Order takeout and delivery instead of eating out
- Postpone sports activities and hobby group gatherings for the time being

## Now is the time to protect yourself and your loved ones!

**Request to all citizens** 

- ORefrain from going out
- Refrain from unnecessary outings even within the city
- Refrain from non-essential and non-urgent travel to and from other cities
- **O**Caution when dining
- Dine at restaurants that practice infection control measures
- Dine with your usual circle, with 4 or less people, within 2 hours
- **OTake Thorough Measures to Prevent**